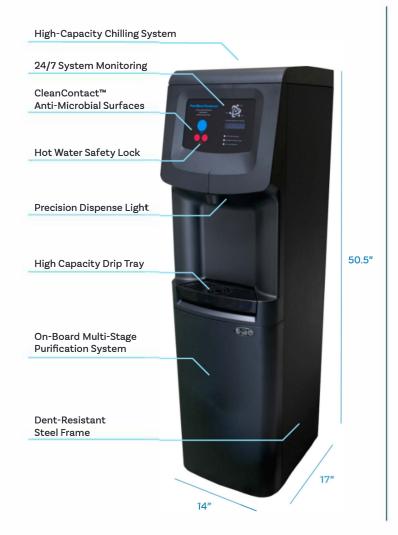

# 3 - OFFICE WATER FILL STATION Our Flagship Model

#### HIGH CAPACITY

Large reservoir and compressor delivers constant cold water, even for large offices.

#### STATE-OF-THE-ART **PURIFICATION TECHNOLOGY**

On-board, multi-stage, reverse osmosis purification.

#### OPTIMAL DISPENSE HEIGHT & AREA

Ergonomic design for "no-bend" dispensing. Spacious dispense area for larger refillable bottles.

#### CLEANCONTACT™ ANTI-MICROBIAL TOUCHPAD

Organic anti-microbial coating helps maintain the cleanliness of touch-pad.

#### 24/7 SYSTEM MONITORING

Diagnostic center ensures system performance and water quality.

#### **DISPENSE AREA LIGHT**

Enables precise dispensing and reduced likelihood of spillage.

#### **DENT-RESISTANT**

Strong Steel frame resists dents and damage.

## 3i-M Specifications

| Description                          | Specification                                                 |
|--------------------------------------|---------------------------------------------------------------|
| Weight                               | 93 lbs (42 kgs)                                               |
| Dimensions                           | 14" W x 17" D x 50.5" H<br>(355.6mm W x 431.8mm D x 1270mm H) |
| Cold Tank Capacity                   | 3 gallons (11 Liters)                                         |
| Hot Tank Capacity                    | 0.5 gallons (1.8 Liters)                                      |
| Dispense Area                        | 10.1" H (256mm H)                                             |
| Reverse Osmosis<br>Membrane Capacity | 80 gallons per day                                            |
| Reccomended<br>Water Pressure        | Do not exceed 60 psi                                          |
| Rated Voltage/<br>Frequency          | 120v/60hz   220v/50hz                                         |
| Power Consumption                    | Hot: 4.0A/410W   Cold: 1.5A/110W                              |