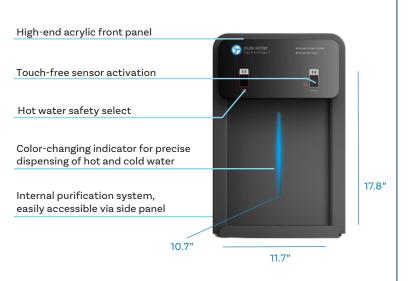

#### **COMPACT DESIGN**

Fits easily on standard counter-tops and underneath standard cabinets.

#### EASY-ACCESS INTERNAL PURIFICATION SYSTEM

Five full-size filters and membranes fit inside and are easily accessible via a side panel for fast installation and easy maintenance.

## **Specifications**

| Weight                        | 46.3 lb (21 kg)                                                       |
|-------------------------------|-----------------------------------------------------------------------|
| Dimensions                    | 17.8" H x 11.7" W x 19.5" L<br>(297.2 mm H x 452.1 mm W x 495.3 mm L) |
| Cold Tank Capacity            | 1 gallon (3.8 liters)                                                 |
| Hot Tank Capacity             | 0.5 gallons (1.9 liters)                                              |
| Dispense Area                 | 10.7" tall (271.7 mm)                                                 |
| Reccomended<br>Water Pressure | 60-70 PSI                                                             |
| Rated Voltage/<br>Frequency   | 120v/60hz   220v/50hz                                                 |
| Power Consumption             | 1.6Wh/24hours                                                         |