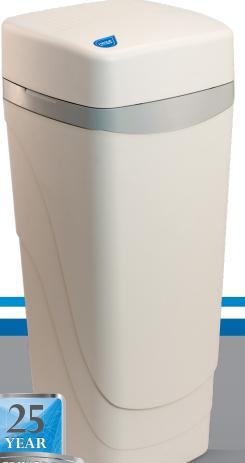

# THE ULTRAMAX ADVANTAGE

Hague Quality Water is committed to providing customers who have environmental concerns with an effective product to improve their water.

Hague's ULTRAMAX is a salt free filtration system that uses Activated Carbon and KDF 55. This innovative combination makes an excellent whole-house filter that removes tastes and odors, offers excellent chlorine and organic reduction, filters the water down to 20 microns, plus does not require any salt or chemicals to regenerate.

This whole-house filter features water and energy saving technology, great benefits for customers and the environment.

**10 Year Warranty** to take out chlorine

reduces foul tastes and odors

MITED WARRANT

### SPECIFICATIONS

| Product Number                     | 2ABE-BWO                                                                                       |
|------------------------------------|------------------------------------------------------------------------------------------------|
| Chlorine                           | 3 ppm                                                                                          |
| Media type and amount              | Chlorostat - 14 lbs (6.3 kg)<br>Ultra-fil - 6 lbs (2.7 kg)<br>Activated Carbon -21lbs (9.5 kg) |
| Cont. Flow rate                    | 6 gpm (23) L/min                                                                               |
| Peak Flow rate                     | 10 gpm (38 L/min)                                                                              |
| Backwash rate                      | 7 gpm (26 L/min)                                                                               |
| Water Pressure                     | 30-120 psi (2.1 - 8.3 bar)                                                                     |
| Salt                               | N/A                                                                                            |
| Flow rate at 25 psi (1.7 bar) drop | 18 gpm (68 L/min)                                                                              |
| Flow rate at 15 psi (1.0 bar) drop | 13.8 gpm (52 L/min)                                                                            |
| Flow rate at 5.2 psi (.3 bar) drop | 8 gpm                                                                                          |
| Dimensions                         | 15"W x 38" H x 15" D                                                                           |
|                                    |                                                                                                |