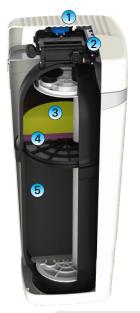

## SYSTEM FEATURES

### THE "GREEN" ALTERNATIVE FOR BRINE RESTRICTED AREAS

- 1 PATENTED VALVE: Unique design complete with built-in bypass.
- SMART-TOUCH CONTROLLER: Easy to use touch screen interface for quick setting adjustments and displaying current flow rates.
- **Solution KDF MEDIA**: Reduces heavy metals, controls micro-organisms, and significantly reduces chlorine added by municipalities.
- **GARNET MEDIA:** Sediment filtration for reduction of particles.
- **CARBON MEDIA:** Improves bad tastes and odors, while handling most man-made pollutants.