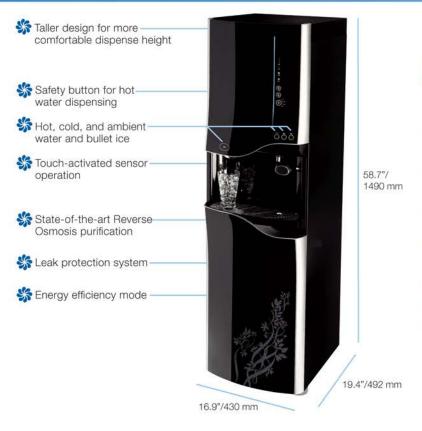

# PLX WS 12000 Ice/Water Dispenser

- Hot, cold and ambient water plus ice dispenser
- SElegant "bullet" ice
- Touch-activated sensor operation
- Ergonomic comfort-height design for nobend dispensing
- State-of-the-art Reverse Osmosis purification
- Leak protection system
- Energy efficiency mode

#### **Specifications**

| DESCRIPTION                | SPECIFICATION                                                 |
|----------------------------|---------------------------------------------------------------|
| Weight                     | 119.5 lbs (54.2kg)                                            |
| Dimensions                 | 16.9"w x 19.4"d x 58.7"h<br>(430 mm w x 492 mm d x 1490 mm h) |
| Colors                     | Black                                                         |
| Cold Tank Capacity         | 1.2 gallons (4.7 liters)                                      |
| Ambient Tank Capacity      | 4.5 gallons (16.9 liters)                                     |
| Hot Tank Capacity          | 1.2 gallons (4.6 liters)                                      |
| Ice Production             | 37.9 lbs (17.2 kg) per day                                    |
| Ice Storage                | 8.8 lbs (4 kg)                                                |
| Dispense Height            | 8.625"                                                        |
| Recommended Water Pressure | 60-70 psi                                                     |
| Rated Voltage/Frequency    | 110v (60Hz) @ 6.5 amps                                        |
| Power Consumption          | 2.83 kWh/24 hours                                             |