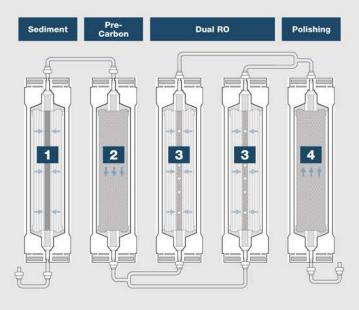

#### **Multi-Stage Purification**

Sediment Filter
Reduces particles such as dirt, silt, rust and pipe residue.

2 Pre-Carbon Filter

Reduces chlorine, chemicals and pesticides.

Reverse Osmosis (RO) Membrane
Reduces such contaminants as solids, arsenic,

pharmaceuticals, and metals.

**Polishing Filter** 

Coconut shell carbon polishes the water for great taste